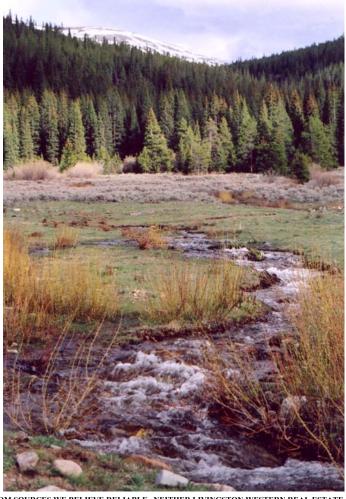

## **Headwaters Ranch**

One of the two original little cabins on the ranch; there is also a barn and a modular home.

Birdseye Creek is one of several creeks that flow into the property from the mountains above.