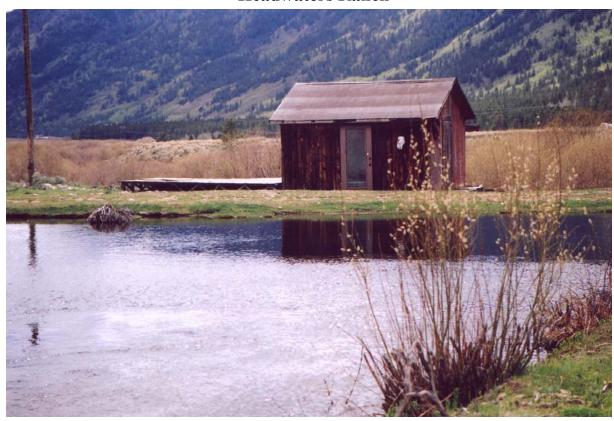

## **Headwaters Ranch**

One of the two original little cabins on the ranch; there is also a barn and a modular home.

Birdseye Creek is one of several creeks that flow into the property from the mountains above.